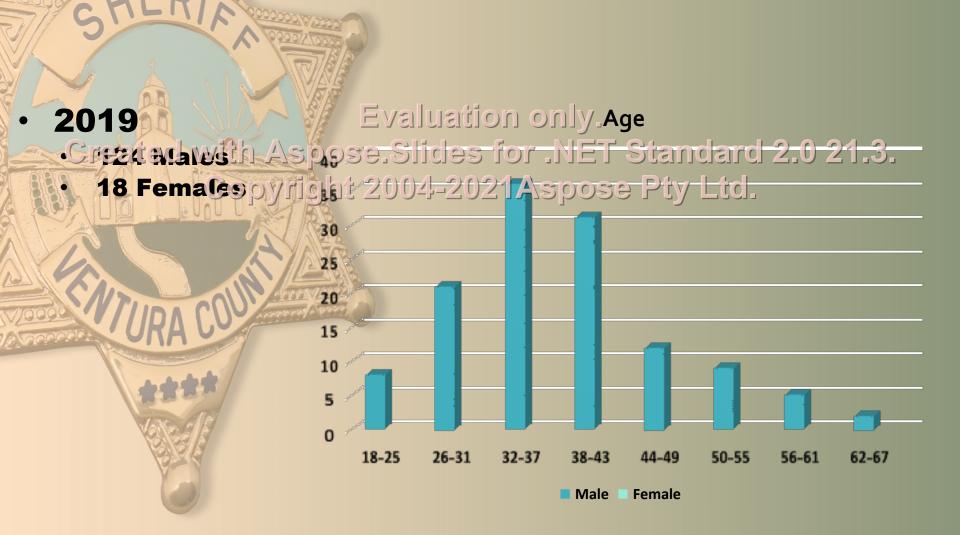

bookings in
   2019

### 2019 ICE Access Ventura County Jail

**Detainers and Notifications** 



### 2019 ICE Access Ventura County Jail

### Evaluation on 2618 2019

Greated with Aspese Slides for NET Standard 2.0 21.3. Copyright 2004-2021 Aspose Pty Ltd.

| INMATE'S OPTION                    |              |      |
|------------------------------------|--------------|------|
| Agree With Attorney                | 0            | 0    |
| Agree Without Attorney             | 2            | 0    |
| Refused Interview                  | 5            | 2    |
| Refused to Answer                  | 0            | 0    |
| 71% reduction in ICE interview red | quests for 2 | 2019 |

## 2019 Ventura County Jail Detainer Demographics



## 2019 Ventura County Jail ICE Notification Demographics



### **2019 Ventura County Jail** Place of Birth (All Detainers)

| 6   |                                                                          |                             |
|-----|--------------------------------------------------------------------------|-----------------------------|
| A   | PLACE OF BIRTH                                                           | NUMBER OF INMATES           |
|     | Mexico                                                                   | 538                         |
| V   | Guatemala                                                                | 25                          |
| 1   | El Salvador                                                              | 18                          |
| 2.5 | Hondur Chile