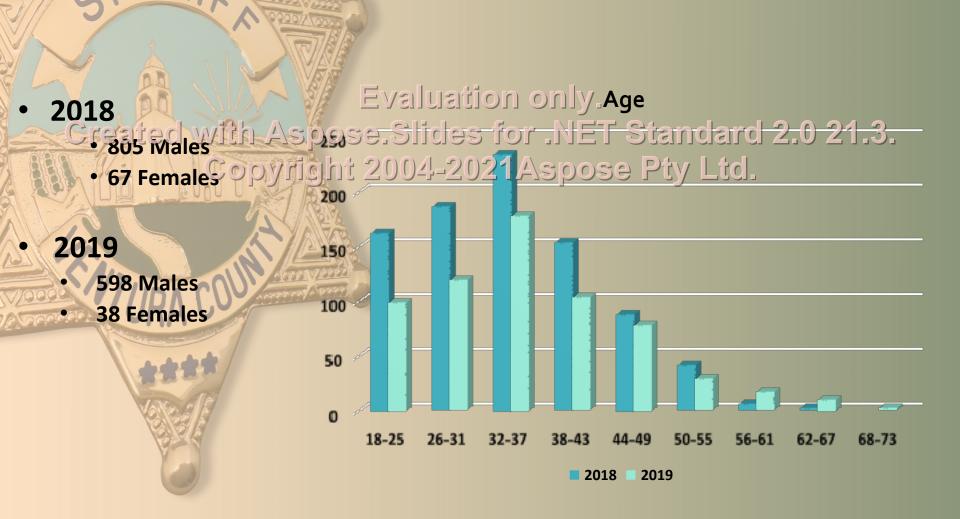

ngs
- As a percentage, ICE picked up less than ¼ of 1% of all bookings in
   2019

### 2019 ICE Access Ventura County Jail

**Detainers and Notifications** 



### 2019 ICE Access Ventura County Jail

### Evaluation on 2618 2019

Greated with Aspese Slides for NET Standard 2.0 21.3. Copyright 2004-2021 Aspose Pty Ltd.

| INMATE'S OPTION                    |              |      |
|------------------------------------|--------------|------|
| Agree With Attorney                | 0            | 0    |
| Agree Without Attorney             | 2            | 0    |
| Refused Interview                  | 5            | 2    |
| Refused to Answer                  | 0            | 0    |
| 71% reduction in ICE interview red | quests for 2 | 2019 |

## 2019 Ventura County Jail Detainer Demographics



## 2019 Ventura County Jail ICE Notification Demographics



### **2019 Ventura County Jail** Place of Birth (All Detainers)

| 6   |                                                                          |                             |
|-----|--------------------------------------------------------------------------|-----------------------------|
| A   | PLACE OF BIRTH                                                           | NUMBER OF INMATES           |
|     | Mexico                                                                   | 538                         |
| V   | Guatemala                                                                | 25                          |
| 1   | El Salvador                                                              | 18