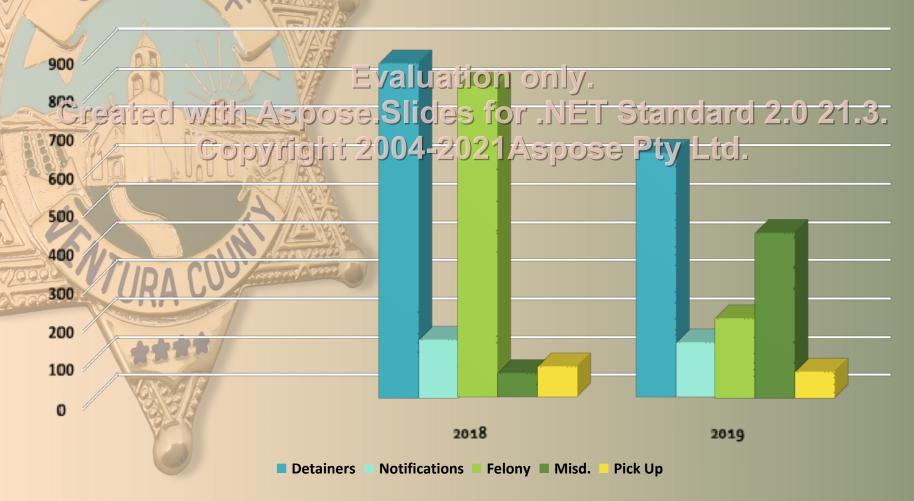

19<br>2019 Pt | Change |
|-----------------------------------|----------------------|-----------------|--------|
| Detainers Received                | 872                  | 636             | -28%   |
| ICE Release Notifications         | 151                  | 142             | -5%    |
| ICE Pick Ups                      | 79                   | 67              | -15%   |
| Felonies related to detainers     | 810                  | 206             | -75%   |
| Misdemeanors related to detainers | 62                   | 430             | +593%  |

- In both 2018 and 2019, ICE detainers were received on less than ½ of 1% of total bookings
- As a percentage, ICE picked up less than ¼ of 1% of all bookings in
   2019

### 2019 ICE Access Ventura County Jail

**Detainers and Notifications** 



### 2019 ICE Access Ventura County Jail

### Evaluation on 2618 2019

Greated with Aspese Slides for NET Standard 2.0 21.3. Copyright 2004-2021 Aspose Pty Ltd.

| INMATE'S OPTION                    |              |      |
|------------------------------------|--------------|------|
| Agree With Attorney                | 0            | 0    |
| Agree Without Attorney             | 2            | 0    |
| Refused Interview                  | 5            | 2    |
| Refused to Answer                  | 0            | 0    |
| 71% reduction in ICE interview red | quests for 2 | 2019 |

## 2019 Ventura County Jail Detainer Demographics



## 2019 Ventura County Jail ICE Notification Demographics



### **2019 Ventura County Jail** Place of Birth (All Detainers)

| 6   |